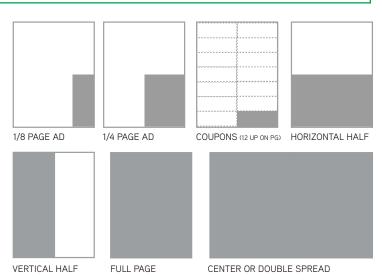

### **SPEC SHEET**

#### **AD SIZES:**

|                       | Finish Size  | Full Bleed    |
|-----------------------|--------------|---------------|
| COUPON                | 4.25 X 1.375 |               |
| 1/8 PAGE              | 2.125 X 5.5  |               |
| 1/4 PAGE              | 4 X 5.25     |               |
| 1/2 PAGE - vertical   | 11 X 4.25    | 11.25 X 4.365 |
| 1/2 PAGE - horizontal | 8.5 X 5.375  | 8.75 X 5.5    |
| 1 PAGE                | 8.5 X 11     | 8.75 X 11.25  |
| DOUBLE PAGE           | 17 X 11      | 17.25 X 11.25 |
|                       |              |               |